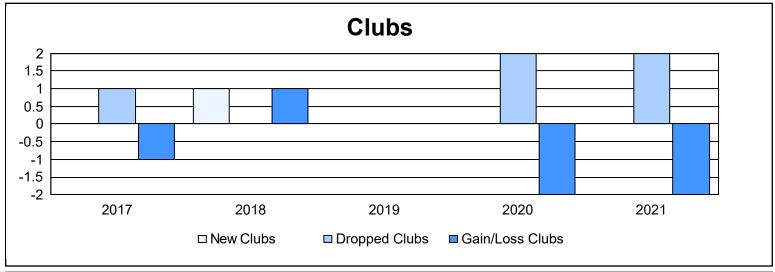

District 107 I As of June 2021 Cumulative

| Year      | New<br>Clubs | Dropped<br>Clubs | Gain/<br>Loss<br>Clubs | New<br>Members | Charter<br>Members | Reinstate<br>Members | Transfer<br>Members | Total<br>Member<br>Added | Total<br>Members<br>Dropped | Gain/<br>Loss<br>Members |
|-----------|--------------|------------------|------------------------|----------------|--------------------|----------------------|---------------------|--------------------------|-----------------------------|--------------------------|
| 2016-2017 | 0            | 1                | -1                     | 78             | 1                  | 1                    | 17                  | 97                       | 147                         | -50                      |
| 2017-2018 | 1            | 0                | 1                      | 58             | 34                 | 4                    | 3                   | 99                       | 133                         | -34                      |
| 2018-2019 | 0            | 0                | 0                      | 50             | 5                  | 3                    | 6                   | 64                       | 117                         | -53                      |
| 2019-2020 | 0            | 2                | -2                     | 51             | 0                  | 0                    | 6                   | 57                       | 109                         | -52                      |
| 2020-2021 | 0            | 2                | -2                     | 32             | 1                  | 0                    | 4                   | 37                       | 85                          | -48                      |
| Average   | 0            | 1                | -1                     | 54             | 8                  | 2                    | 7                   | 71                       | 118                         | -47                      |